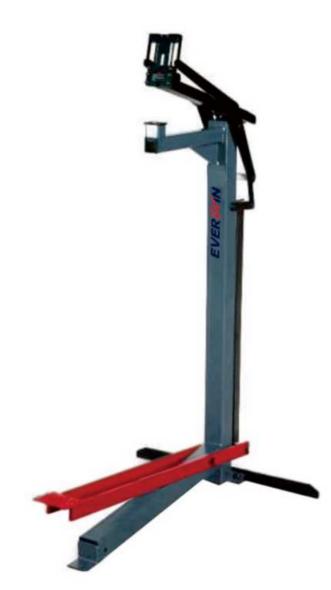

## **Arm Carton Stapler**

## Features:

- Suitable for corrugated and solid fibreboard cartons.
- Foot operated.
- Light weight design.
- Replaceable head.
- Maximum load capacity of 200 staples.

Sets up flat box and lid cartons in a few seconds. Contents can be packed at once as no drying time is needed.

31cm throat for easy insertion of cartons.

Average cartons erected with just four wide crown staples.

Rugged construction with first-class engineering ensures trouble free operation.

910mm 1245mm 600mm 26kg 200 staples per load

AUCKLAND TAURAN 34 Lansford Cres 3/94 New Avondale Mt Maun Ph 09 828 2019 07 575 0 Email:sales@sifco.co.nz

TAURANGAC3/94 Newton Rd8Mt MaunganuiE07 575 00880CO DZWM